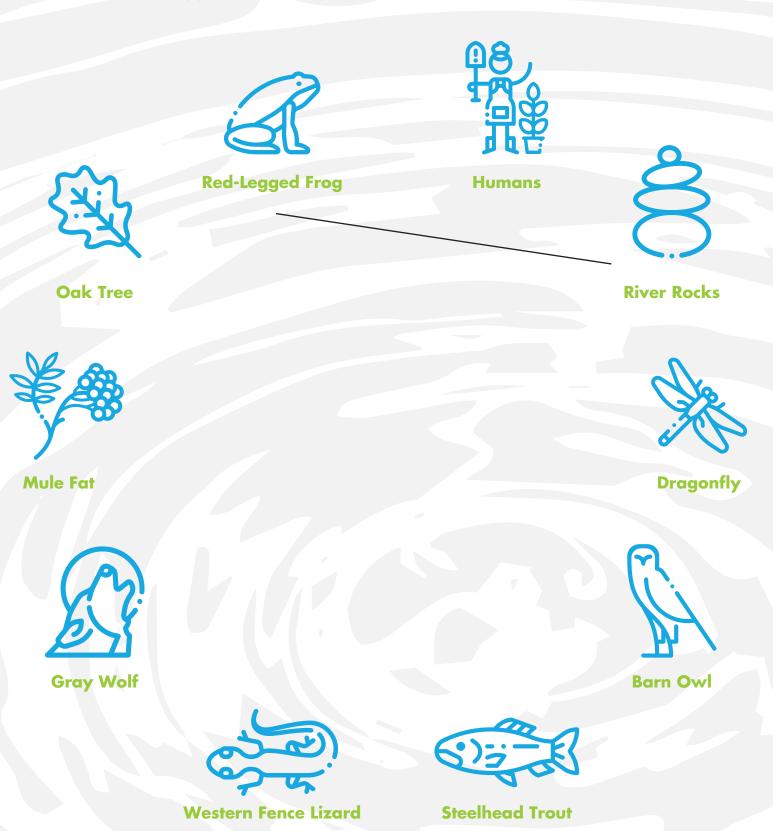

ictures.       |  |
|                                                            |  |
|                                                            |  |
|                                                            |  |
|                                                            |  |
|                                                            |  |
|                                                            |  |
|                                                            |  |
|                                                            |  |
|                                                            |  |
|                                                            |  |
|                                                            |  |



## Web of Life

Who needs what? Make connections.





MS L1 Extension

## 1. What resources do we need to live well?

| Resource: The Sun                                           | Resource:                               | Resource:                               |
|-------------------------------------------------------------|-----------------------------------------|-----------------------------------------|
| How is it important to the web of life:                     | How is it important to the web of life: | How is it important to the web of life: |
| The sun gives all living things energy to grow and survive. |                                         |                                         |

| ,                          | ou lost one of the resources listed above? |
|----------------------------|---------------------------------