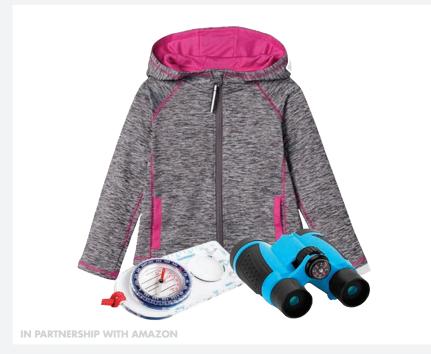

I would like to add \$250 to my sponsorship to provide 1 outdoor Kit which includes a Jacket, Binoculars and a compass to a child from a Title I School. Separate recognition will be given for this at the gala to highlight your Kit donations.

#### **EQUIP A STUDENT FROM A TITLE I SCHOOL WITH AN OUTDOOR KIT TODAY!**

#### THIS OUTDOOR KIT INCLUDES:

- A Jacket
- Binoculars
- A Compass

\*Note: styles of items may vary depending on availability.

Title I Schools are in communities where the majority of the families live at or below the federal poverty level.